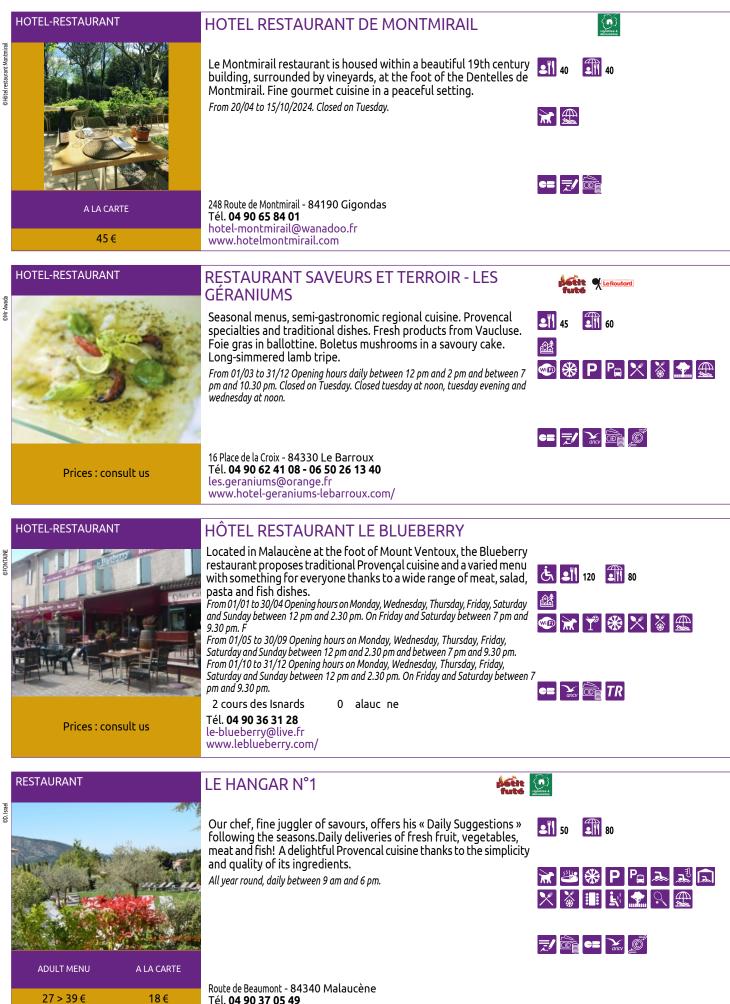

8€



ADULT MENU

150 > 180 €

Coquillade Provence - 84400 Gargas Tél. **04 90 74 71 71** info@coquillade.fr https://coquillade.fr/fr/avelan-restaurant.html

### RESTAURANT CARRÉ GOURMAND LeRoutard © M Bertino Boris This restaurant in the heart of the village proposes a menu based 48 34 on fresh local produce. House cuisine and pastries, organic craft icecream, beer, tea and coffee. From 15/03 to 30/06/2024 between 12 pm and 2 pm. Closed on Monday. From 01/07 to 31/08/2024, daily between 12 pm and 2 pm. From 01/09 to 15/11/2024 between 🔭 🙊 12 pm and 2 pm. Closed on Monday. ━= 🗾 👼 3 Rue du Corps de garde - 84190 Gigondas ADULT MENU Tél. 04 90 37 11 28 contact@carre-gourmand.fr 26 > 31 € www.carre-gourmand.com/





Ventoux Provence Tourisme - www.ventouxprovence.fr

Oustale

©Oustalet



Ventoux Provence Tourisme



### RESTAURANT **VERVEINE BISTRO NATURE** lonetu olonet Committed, eco-responsible and vegetarian cuisine. Tearoom and artisanal ice cream. Home-made dishes with gluten-free and lactose-free options. Meals on site and takeaway. From 28/03 to 01/11/2024. Closed Tuesday and Wednesday. 🐢 😿 🛠 🎡 ╤/ 🚋 😑 22, Le Chabrérieux - 26570 Montbrun-les-Bains rices consult us Tél. 06 79 05 17 19 verbinat26@gmail.com RESTAURANT SAINT TRINIT BISTROT According to the seasons Anthony prepares traditional dishes based 🛛 🛃 50 100 on "terroir" produce : charcuterie, pork of Mont Ventoux raised outdoors, goat cheese from Banon. Nice shaded terrace with a view 🛛 🔝 and children's playground. 🐨 🙀 🌱 P Pa 🗶 🏵 From 01/01 to 31/12/2024. Closed on Monday. Closed on Monday. e= 🗾 👼 🧕 2 place d