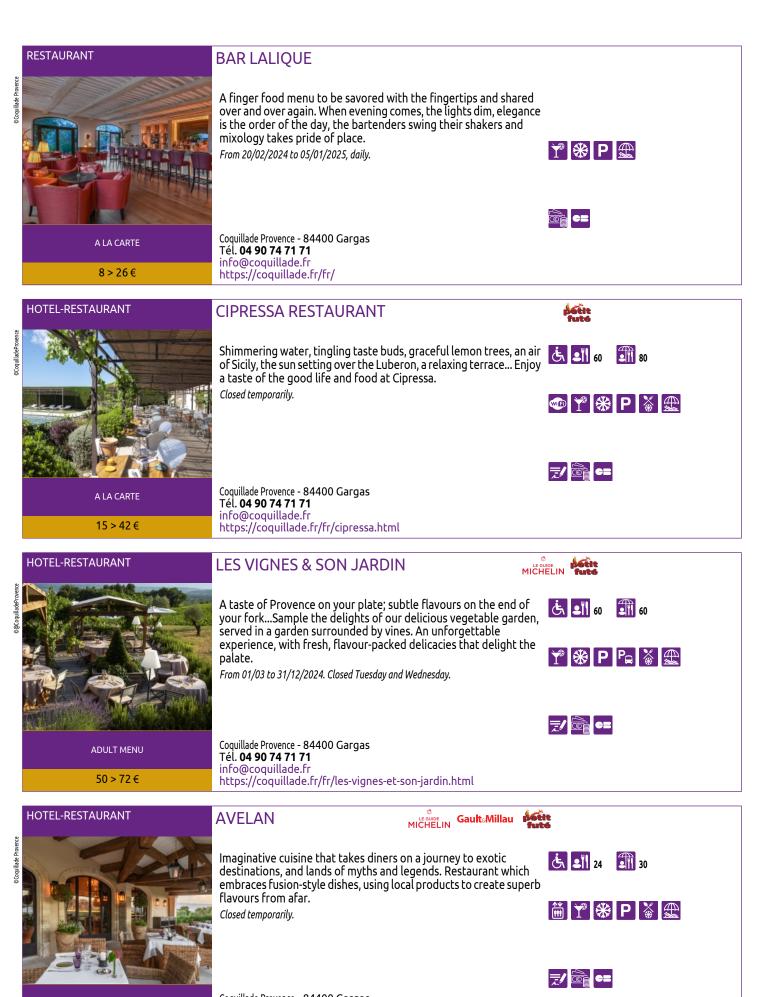

dishes from local raw ingredients for you to enjoy in a casual relaxed atmosphere. From 22/12/2023 to 03/01/2024 Opening hours daily between 12 pm and 2 pm and between 7 pm and 9 pm. From 29/03 to 04/11/2024, daily between 12 pm and 10.30 🔤 😿 🍸 P 쫥

am.

Place de l'église - 84410 Crillon-le-Brave Tél. 04 90 65 61 61 restaurant@crillonlebrave.com www.crillonlebrave.com/fr/restaurant-bar

### **RESTAURANT L'ENTRE'POT**

Come and spend a pleasant moment in this restaurant where warmth and conviviality are the key words. Family cuisine prepared with local products. Nearby, a children's playground visible from the restaurant. From 10/02 to 31/12.

170 route des lavandes - 26570 Ferrassières Tél. 04 75 27 47 39 sophie.bailly0106@orange.fr www.bar-resto-lentrepot.com/

☞ 👬 🕅 😿 🍸 P 쯽

---



8€



ADULT MENU

150 > 180 €

Coquillade Provence - 84400 Gargas Tél. **04 90 74 71 71** info@coquillade.fr https://coquillade.fr/fr/avelan-restaurant.html

### RESTAURANT CARRÉ GOURMAND LeRoutard © M Bertino Boris This restaurant in the heart of the village proposes a menu based 48 34 on fresh local produce. House cuisine and pastries, organic craft icecream, beer, tea and coffee. From 15/03 to 30/06/2024 between 12 pm and 2 pm. Closed on Monday. From 01/07 to 31/08/2024, daily between 12 pm and 2 pm. From 01/09 to 15/11/2024 between 🔭 🙊 12 pm and 2 pm. Closed on Monday. ━= 🗾 👼 3 Rue du Corps de garde - 84190 Gigondas ADULT MENU Tél. 04 90 37 11 28 contact@carre-gourmand.fr 26 > 31 € www.carre-gourmand.com/





Ventoux Provence Tourisme - www.ventouxprovence.fr

Oustale

©Oustalet



Ventou