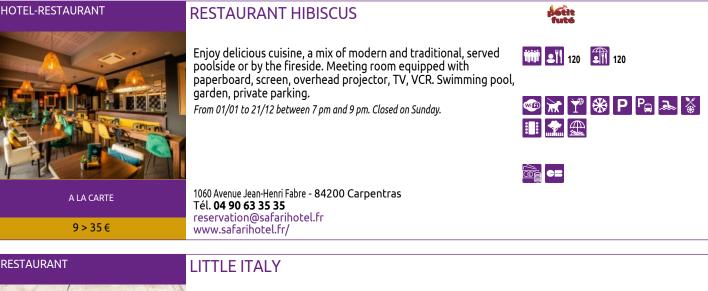

### HOTEL-RESTAURANT

RESTAURANT

ADULT MENU

33 > 44€

16€

A LA CARTE

9 > 26 €

OTERRIER